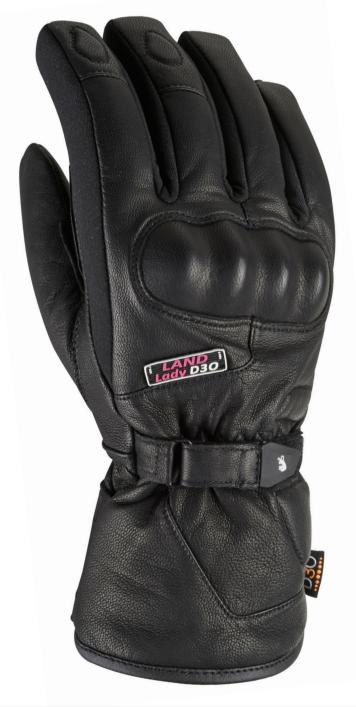

### 4376-LAND LADY D30 EVO

SIZES : S - 3XL - Colors : 1 (black)

and the addition of Thinsulate and a longer cuff, the Land Lady D30 EVO is redefining this classic once again.

The strength of a classic product is to know how

to keep changing it for the best. With a new D30 knuckle shell, an anti-twist system for the lining

## → Ergonomics/Comfort

- Land Lady D3O EVO is CE homologated as PPE.
- Main external material : 85% goat leather, 10% neoprene for a high softness and comfort.
- External D3O protection for metacarpians.
- Doubled layer and foam reinforcement on the palm.

- ✓ Waterproof and breathable insert
- ✓ Furygan 'Dual Lining' the lining on the back of the hand is made from high thermicity fabrics for optimal protection against the cold, while the lining on the palm of the hand is designed to preserve the feeling of the levers especially thanks to Thinsulate. This technical padding offers high thermal performances and moisture drain, but without being as thick as standard padding.
- ✔ Anti-twist system. To ease fiting of the gloves even with wet hands.
- Rubber visor wipe on the left thumb.
- Wrists and cuffs adjusters.