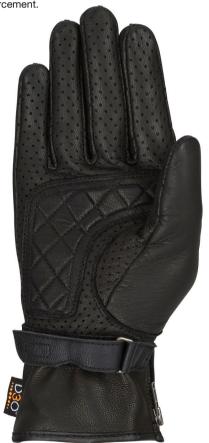

## **ELEKTRA LADY D30**

The Elektra is a summer leather glove designed for ladies who desire feminine and character, but without compromising on comfort or safety.

## → Protection/Security

## ✓ Elektra Lady D30 is CE approved as PPE.

- ✔ Construction en cuir de chèvre pour une souplesse maximale et une bonne résistance.
- ✓ D30 protector for metacarpals.
- ✓ The palm features a foam and leather reinforcement.

## → Ergonomics/Comfort

- ✓ The D3O metacarpal shell brings an unrivalled comfort, by suppressing potential hard points.
- ✔ Double wrist adjustment.
- Perforated leather on the fingers to ensure good airflow.

4418-ELEKTRA LADY D30

SIZES: XS-XL - Colors: black (1)

Specifically tailored for ladies.

Contact: www.nevis.uk.com, 01425 478936

www.furygan.com

All information © Furygan