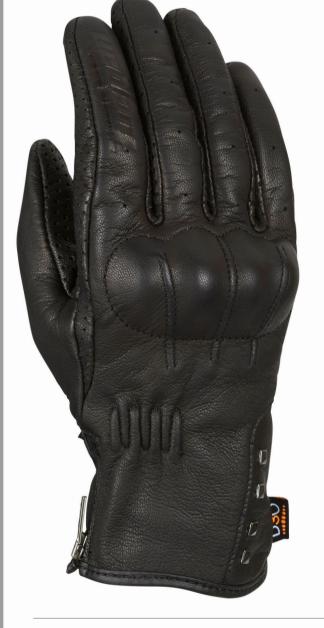

## **ELEKTRA LADY D30**

The Elektra is a summer leather glove designed for ladies who desire feminine and character, but without compromising on comfort or safety.

## ✓ Elektra Lady D30 is CE approved as PPE.

- ✔ Construction en cuir de chèvre pour une souplesse maximale et une bonne résistance.
- ✓ D30 protector for metacarpals.
- ✓ The palm features a foam and leather reinforcement.

## → Ergonomics/Comfort

- ✓ The D3O metacarpal shell brings an unrivalled comfort, by suppressing potential hard points.
- ✔ Double wrist adjustment.
- Perforated leather on the fingers to ensure good airflow.

4418-ELEKTRA LADY D30

SIZES: XS-XL - Colors: black (1)

Specifically tailored for ladies.

Contact: www.nevis.uk.com, 01425 478936

www.furygan.com

All information © Furygan