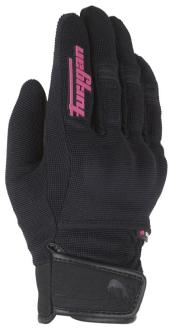

## **JET EVO II LADY**

The Jet Evo Lady II proves that simplicity is the way forward for summer gloves. Soft and lightweight, they are designed to provide maximum comfort during your summer rides.

4405-JET EVO II LADY

SIZES: S - XL - Colors: black (1) / black-pink (150) / black-blue (533)

Specifically tailored for ladies.

Contact: www.nevis.uk.com, 01425 478936

www.furygan.com

facebook.

All information  $\ \ \ \ \$  Furygan