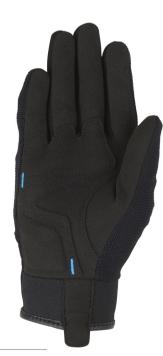

## **JET EVO II LADY**

The Jet Evo Lady II proves that simplicity is the way forward for summer gloves. Soft and lightweight, they are designed to provide maximum comfort during your summer rides.

## ✓ The Jet Evo II Lady gloves are CE homologated.

- Main external material : Polyamide, Polyester and Neoprene.
- ✓ External protection shell for metacarpals, reinforcements on the palm.

## → Ergonomics/Comfort

- ✔ Pre-shaped, the Jet Evo II gloves are light and soft.
- ✓ Adjusters on the wrist.
- ✓ Between each finger, has been placed a specific textile insert to reach a superior stage of comfort, fitting and ventilation.