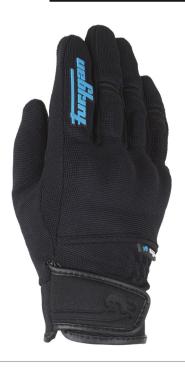

## **JET EVO II LADY**

The Jet Evo Lady II proves that simplicity is the way forward for summer gloves. Soft and lightweight, they are designed to provide maximum comfort during your summer rides.

4405-JET EVO II LADY

SIZES: S - XL - Colors: black (1) / black-pink (150) / black-blue (533)

Specifically tailored for ladies.

Contact: www.nevis.uk.com, 01425 478936

www.furygan.com

facebook.

All information  $\ \ \ \ \$  Furygan