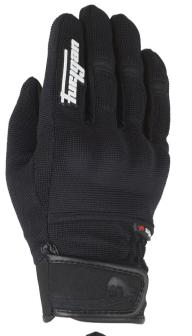

## **JET EVO II LADY**

The Jet Evo Lady II proves that simplicity is the way forward for summer gloves. Soft and lightweight, they are designed to provide maximum comfort during your summer rides.

## ✓ The Jet Evo II Lady gloves are CE homologated.

- Main external material : Polyamide, Polyester and Neoprene.
- ✓ External protection shell for metacarpals, reinforcements on the palm.

## → Ergonomics/Comfort

- ✔ Pre-shaped, the Jet Evo II gloves are light and soft.
- ✓ Adjusters on the wrist.
- ✓ Between each finger, has been placed a specific textile insert to reach a superior stage of comfort, fitting and ventilation.

4405-JET EVO II LADY

SIZES: S - XL - Colors: black (1) / black-pink (150) / black-blue (533)

Specifically tailored for ladies.

Contact: www.nevis.uk.com, 01425 478936

www.furygan.com

facebook.

All information  $\ \ \ \ \$  Furygan