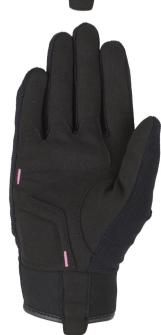

## **JET EVO II LADY**

The Jet Evo Lady II proves that simplicity is the way forward for summer gloves. Soft and lightweight, they are designed to provide maximum comfort during your summer rides.

4405-JET EVO II LADY

SIZES: S - XL - Colors: black (1) / black-pink (150) / black-blue (533)

Specifically tailored for ladies.

Contact: www.nevis.uk.com, 01425 478936

www.furygan.com

facebook.

All information  $\ \ \ \ \$  Furygan