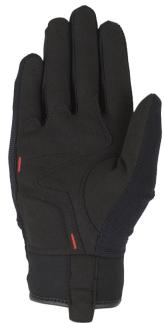

## **JET EVO II LADY**

The Jet Evo Lady II proves that simplicity is the way forward for summer gloves. Soft and lightweight, they are designed to provide maximum comfort during your summer rides.

## ✓ The Jet Evo II Lady gloves are CE homologated.

- Main external material : Polyamide, Polyester and Neoprene.
- ✓ External protection shell for metacarpals, reinforcements on the palm.

## → Ergonomics/Comfort

- ✔ Pre-shaped, the Jet Evo II gloves are light and soft.
- ✓ Adjusters on the wrist.
- ✓ Between each finger, has been placed a specific textile insert to reach a superior stage of comfort, fitting and ventilation.

4405-JET EVO II LADY

SIZES: S - XL - Colors: black (1) / black-pink (150) / black-blue (533)

Specifically tailored for ladies.

Contact: www.nevis.uk.com, 01425 478936

www.furygan.com

facebook.

All information  $\ \ \ \ \$  Furygan