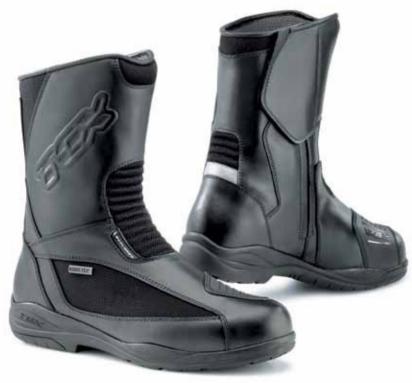

## EXPLORER EVO GORE-TEX® TOURING RIDING, ALL WEATHER

COD 7121G

UPPER\_micro fibre and wear resistant textile mesh · LINING\_ GORE-TEX® Performance Comfort Footwear • REINFORCEMENTS\_ malleolus, polyurethane shift pad; reinforced shin plate, toe and heel counter • FOOTBED\_anatomic and replaceable • SOLE\_touring sole with specific grip area · COLOUR\_BLACK · SIZE RANGE\_ EU 36-48; US 3,5-13