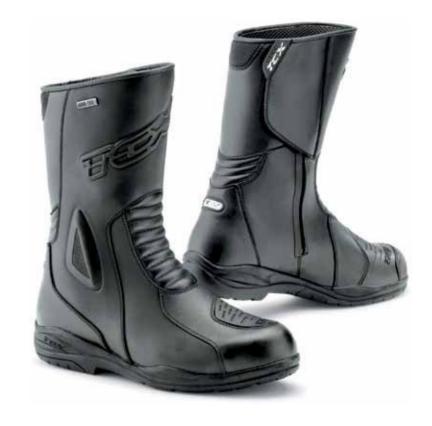

## X-FIVE PLUS GORE-TEX® TOURING RIDING, ALL WEATHER

COD 7109G

UPPER\_full grain leather with front and rear padded area for a better comfort · LINING\_GORE-TEX® Performance Comfort Footwear • REINFORCEMENTS\_shift pad integrated in the sole, shin plate with embossed logo, reinforced heel and toe counter  $\cdot \, \textbf{FOOTBED\_} \textbf{anatomic} \, \textbf{and} \, \textbf{replaceable} \cdot \textbf{SOLE\_} \textbf{touring} \, \textbf{sole} \, \textbf{with}$ specific grip area and superior stability • COLOUR\_BLACK • SIZE RANGE\_EU 36 - 48; US 3,5 - 13