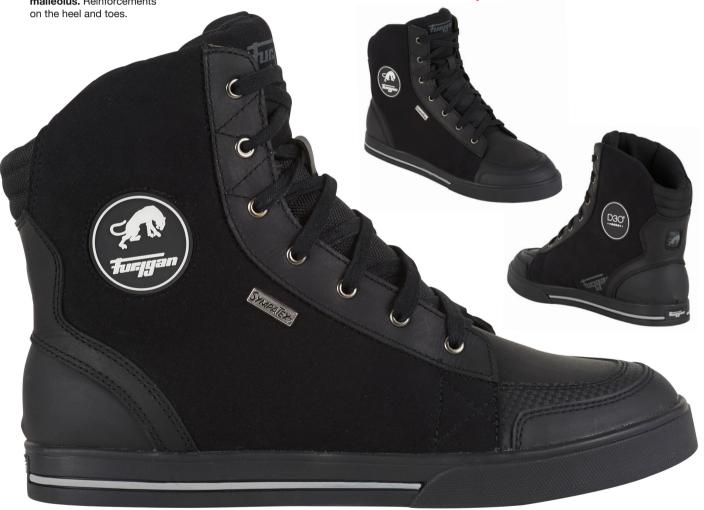

## TED D30 SYMPATEX

## → Caracteristics

- ✓ Ted is CE homologated.
- ✓ Main external material : cow leather.
- ✓ D30 protector on the malleolus. Reinforcements on the heel and toes.
- ✓ Anti-slip and anti-torsion soles .
- ✓ Waterproof and breathable thanks to the Sympatex membrane.

The Ted D30 Sympatex conceals all the technology of a real, protective motorcycle shoe under the looks of an everyday street sneaker. It features a waterproof and breathable membrane, the latest Furygan D30 protection and is constructed from top quality leather to ensure it meets safety standards - all at a price no more expensive that a normal pair of trainers.