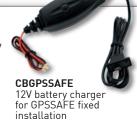

 Micro SD memory card for saving location changes

 IPX7 waterproof protection to allow placement in adverse environmental conditions

GPS SAFE can be recharged by using a permanent power supply system not included in the package. Contact an authorised retailer for further information.