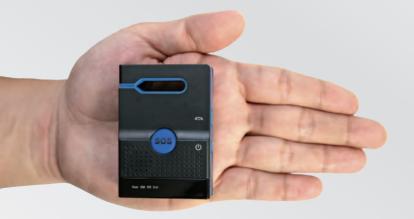

## interphone me or many

Code: **GPSSAFE** 

SAFETY SATELLITE LOCATOR

#### **Description**

Using the GSM and GPRS networks and a GPS satellite sensor, GPS SAFE can locate objects and persons anywhere on Earth with the simple use of a Smartphone.

GPS SAFE can be used in many different ways:

### **Technical Specifications**

- GSM band: 900/1800 MHz
- Battery: 900 mAh Li-lon, rechargeable LED: charge GPS GSM error Connection: Micro USB/USB 2.0

- Memory: 16 MB (expandable with Micro SD-SDHC)
  Dimensions: 6.98 cm x 4.85 cm x 1.98 cm

- Weight: 71 gIPX7 Waterproof
- Compatible with: PC running Windows 7, Vista, XP