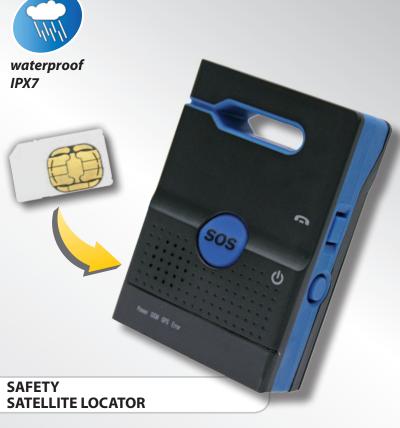

## interphone me or many

Code: **GPSSAFE** 

SAFETY SATELLITE LOCATOR

#### **Description**

Using the GSM and GPRS networks and a GPS satellite sensor, GPS SAFE can locate objects and persons anywhere on Earth with the simple use of a Smartphone.

GPS SAFE can be used in many different ways:

Accidental

movement sensor

Intelligent Audio locating reports surveillance

GPS & GSM

Geo-fence

sos

Waterproof IPX7

Expandable emergency memory with Micro SD cards alarm