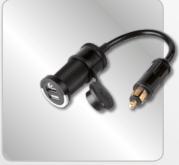

# **Description**

MINI CONNECTOR FOR CIGARETTE LIGHTER SOCKET

Reducer/adapter for cigarette lighter socket for BMW, Triumph, KTM etc.

The ACCMOTOADAPTER 12 V adapter with DIN connector enables you to recharge many electronic devices such as Smartphones, GPS navigators, tablets, digital cameras, Bluetooth® intercoms, powerbanks, etc., on your motorcycle. The ACCMOTOADAPTER is equipped with an extension cable that allows you to charge devices while you're riding and features a removable rubber cap which makes the adapter watertight.

Easy to use, the **ACCMOTOADAPTER** is compatible with the latest models of motorcycles that have a DIN connector.