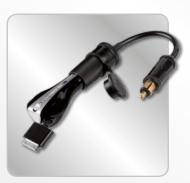

# MINI CONNECTOR MOTO ADAPTER

# **Description**

MINI CONNECTOR FOR CIGARETTE LIGHTER SOCKET

Reducer/adapter for cigarette lighter socket for BMW, Triumph, KTM etc.

The ACCMOTOADAPTER 12 V adapter with DIN connector enables you to recharge many electronic devices such as Smartphones, GPS navigators, tablets, digital cameras, Bluetooth® intercoms, powerbanks, etc., on your motorcycle. The ACCMOTOADAPTER is equipped with an extension cable that allows you to charge devices while you're riding and features a removable rubber cap which makes the adapter watertight.