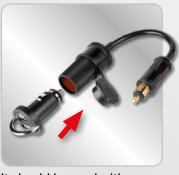

# **Description**

MINI CONNECTOR FOR CIGARETTE LIGHTER SOCKET

Reducer/adapter for cigarette lighter socket for BMW, Triumph, KTM etc.

The ACCMOTOADAPTER 12 V adapter with DIN connector enables you to recharge many electronic devices such as Smartphones, GPS navigators, tablets, digital cameras, Bluetooth® intercoms, powerbanks, etc., on your motorcycle. The ACCMOTOADAPTER is equipped with an extension cable that allows you to charge devices while you're riding and features a removable rubber cap which makes the adapter watertight.

Easy to use, the **ACCMOTOADAPTER** is compatible with the latest models of motorcycles that have a DIN connector.