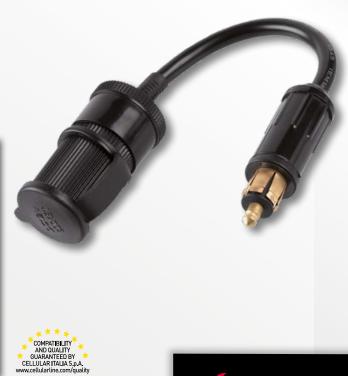

# **Description**

MINI CONNECTOR FOR CIGARETTE LIGHTER SOCKET

Reducer/adapter for cigarette lighter socket for BMW, Triumph, KTM etc.

The ACCMOTOADAPTER 12 V adapter with DIN connector enables you to recharge many electronic devices such as Smartphones, GPS navigators, tablets, digital cameras, Bluetooth® intercoms, powerbanks, etc., on your motorcycle. The ACCMOTOADAPTER is equipped with an extension cable that allows you to charge devices while you're riding and features a removable rubber cap which makes the adapter watertight.