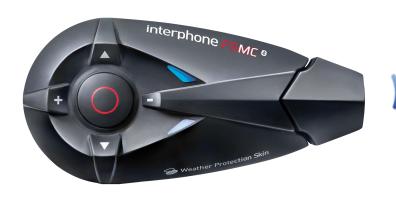

#### Interphone F4-MC

# Easy pairing

Anycom

Music Sharing

Easy Pairing

Dual Audio Setting interphone F3MC €

Weather Protection Skin **Product Highlights** 