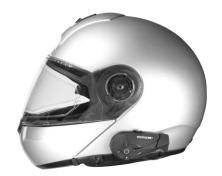

#### Interphone F4-MC

# Easy pairing

Anycom

Music Sharing

Easy Pairing

Dual Audio Setting interphone F3MC €

Weather Protection Skin **Product Highlights** 