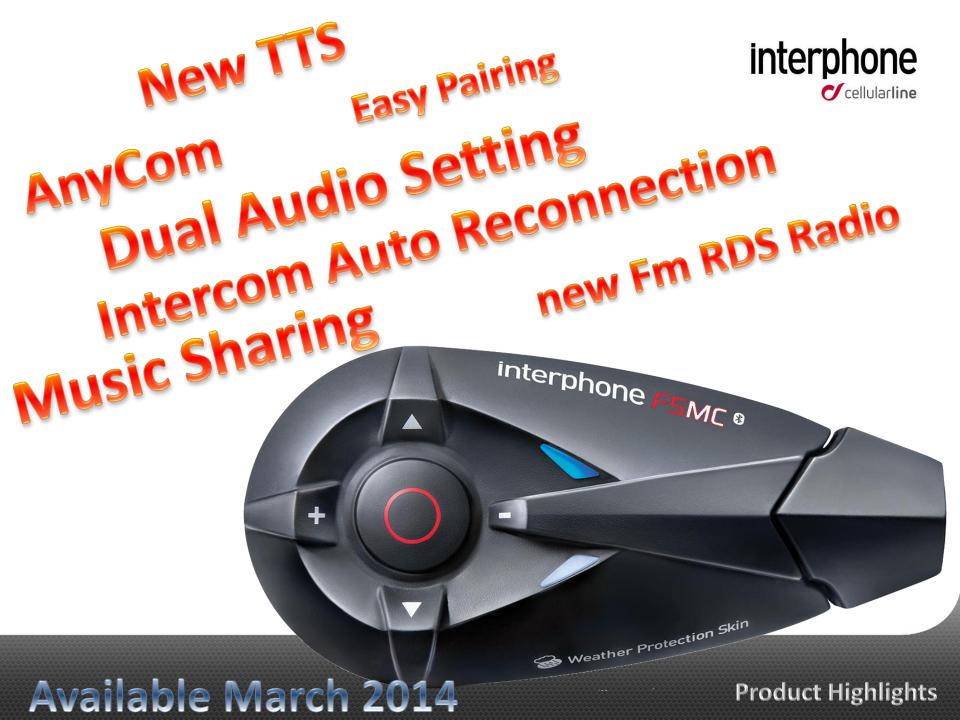

### Music Sharing

## **Dual Audio Setting**

Jet Helmet Setting

Full Face Helmet Setting

#### Intercom Auto Reconnection