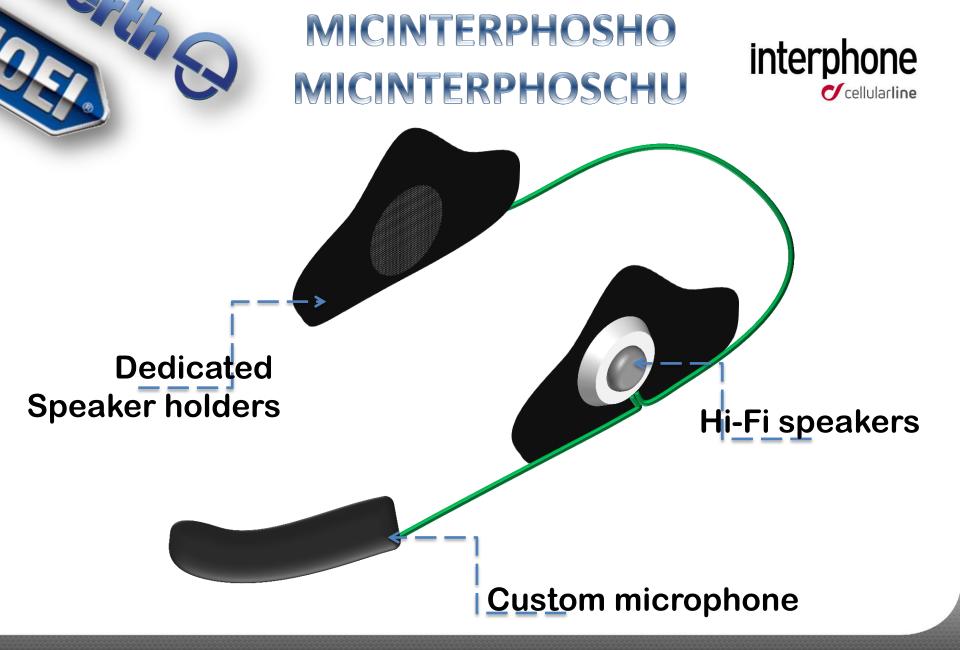

## Product Highlights

interphone









#### NNG iGo

new partner for navigation software

- Graphical user interface for motorcycle use
- Glove-friendly menu with bigger icons
- Better touch screen sensitivity
- Advanced route management



# You may know and recognize us as NAVTEQ maps...









## new map provider: here

- GPSBIKE powered by HERE cartography
- of world countries covered
- Single country maps available on demand
- Natural guidance











### Tyre route planning software:

- Plug&play software for route planning: directly upload routes to GPSBIKE
- Advanced route management
- Full integration with Google maps
- free download at www.tyretotravel.com









#### **SM-SSC GALAXYS4R**





#### **NEW ACC MOTO ADAPTER**

























**C**cellularline

Anycom











### Music Sharing

















## **Dual Audio Setting**





Jet Helmet Setting





Full Face Helmet Setting



#### Interphone F4-MC



#### Toggling 1 to 4







#### Intercom Auto Reconnection













# Easy pairing













Anycom

Music Sharing

Easy Pairing

Dual Audio Setting interphone F3MC €



Weather Protection Skin **Product Highlights** 



















# MC series comparison chart





| TTS | Any-<br>Com | Easy<br>Pairing | Music<br>Sharing | Dual<br>Audio<br>Setting | Intercom<br>Auto<br>Recon. | Toggling | FM<br>RDS<br>Radio |
|-----|-------------|-----------------|------------------|--------------------------|----------------------------|----------|--------------------|
|     |             |