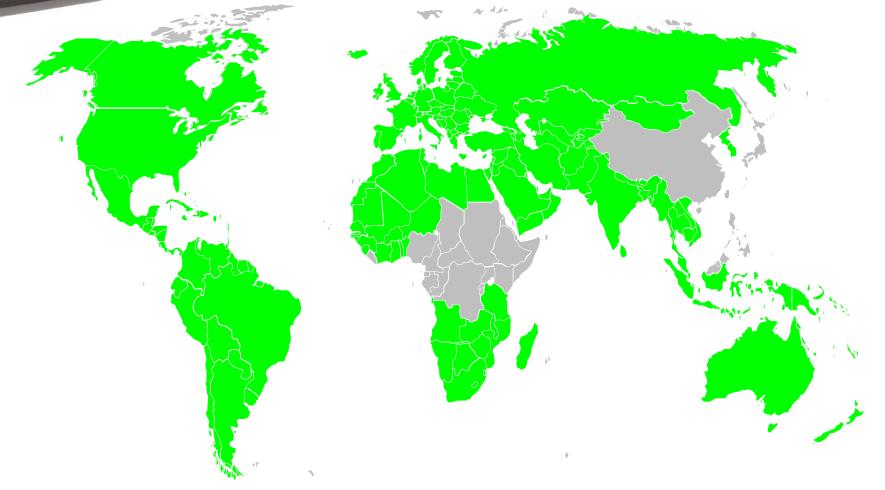

## new map provider: here

- GPSBIKE powered by HERE cartography
- of world countries covered
- Single country maps available on demand
- Natural guidance