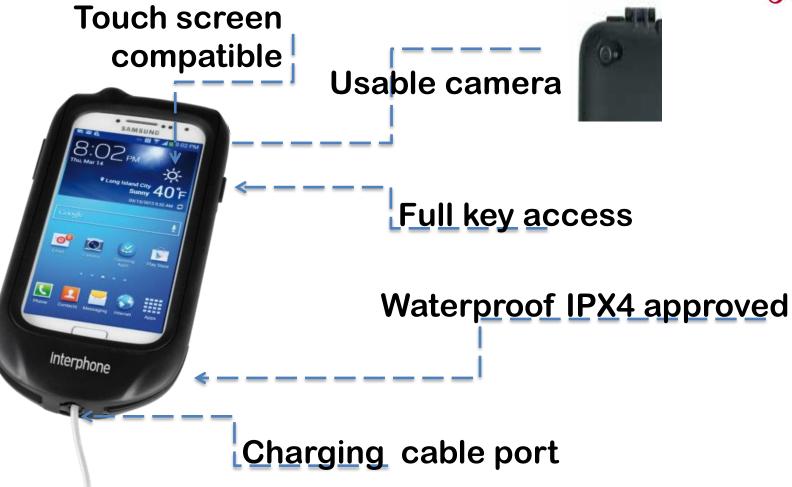

## Product Highlights

interphone









#### NNG iGo

new partner for navigation software

- Graphical user interface for motorcycle use
- Glove-friendly menu with bigger icons
- Better touch screen sensitivity
- Advanced route management



# You may know and recognize us as NAVTEQ maps...









## new map provider: here

- GPSBIKE powered by HERE cartography
- of world countries covered
- Single country maps available on demand
- Natural guidance











### Tyre route planning software:

- Plug&play software for route planning: directly upload routes to GPSBIKE
- Advanced route management
- Full integration with Google maps
- free download at www.tyretotravel.com









#### **SM-SSC GALAXYS4R**





#### **NEW ACC MOTO ADAPTER**

























**C**cellularline

Anycom











### Music Sharing

















## **Dual Audio Setting**





Jet Helmet Setting





Full Face Helmet Setting



#### Interphone F4-MC



#### Toggling 1 to 4







#### Intercom Auto Reconnection













# Easy pairing













Anycom

Music Sharing

Easy Pairing

Dual Audio Setting interphone F3MC €



Weather Protection Skin **Product Highlights** 



















# MC series comparison chart





| TTS | Any-<br>Com | Easy<br>Pairing | Music<br>Sharing | Dual<br>Audio<br>Setting | Intercom<br>Auto<br>Recon. | Toggling | FM<br>RDS<br>Radio |
|-----|-------------|-----------------|------------------|--------------------------|----------------------------|----------|------------