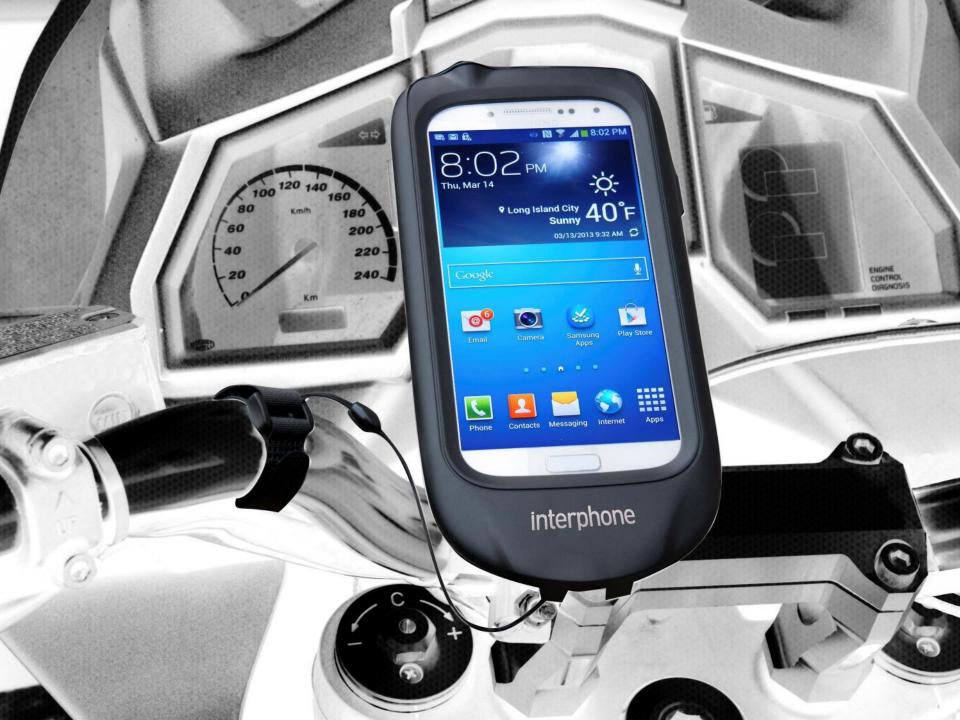

## Product Highlights

interphone









#### NNG iGo

new partner for navigation software

- Graphical user interface for motorcycle use
- Glove-friendly menu with bigger icons
- Better touch screen sensitivity
- Advanced route management



# You may know and recognize us as NAVTEQ maps...









## new map provider: here

- GPSBIKE powered by HERE cartography
- of world countries covered
- Single country maps available on demand
- Natural guidance











### Tyre route planning software:

- Plug&play software for route planning: directly upload routes to GPSBIKE
- Advanced route management
- Full integration with Google maps
- free download at www.tyretotravel.com









#### **SM-SSC GALAXYS4R**





#### **NEW ACC MOTO ADAPTER**

























**C**cellularline

Anycom











### Music Sharing

















## **Dual Audio Setting**





Jet Helmet Setting





Full Face Helmet Setting



#### Interphone F4-MC



#### Toggling 1 to 4







#### Intercom Auto Reconnection













# Easy pairing













Anycom

Music Sharing

Easy Pairing

Dual Audio Setting interphone F3MC €



Weather Protection Skin **Product Highlights** 



















# MC series comparison chart





| TTS | Any-<br>Com | Easy<br>Pairing | Music<br>Sharing | Dual<br>Audio<br>Setting | Intercom<br>Auto<br>Recon. | Toggling | FM<br>RDS<br>Radio |
|-----|-------------|-----------------|------------------|--------------------------|-------------------