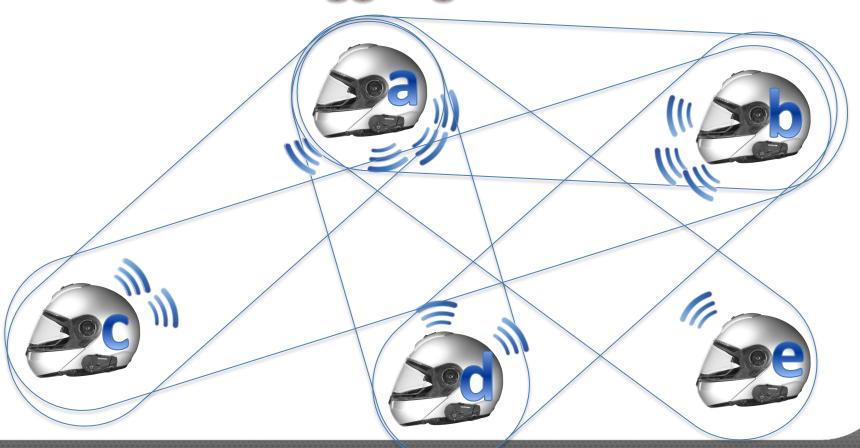

Better touch screen sensitivity
- Advanced route management



# You may know and recognize us as NAVTEQ maps...









## new map provider: here

- GPSBIKE powered by HERE cartography
- of world countries covered
- Single country maps available on demand
- Natural guidance











### Tyre route planning software:

- Plug&play software for route planning: directly upload routes to GPSBIKE
- Advanced route management
- Full integration with Google maps
- free download at www.tyretotravel.com









#### **SM-SSC GALAXYS4R**





#### **NEW ACC MOTO ADAPTER**

























**C**cellularline

Anycom











### Music Sharing

















## **Dual Audio Setting**





Jet Helmet Setting





Full Face Helmet Setting



#### Interphone F4-MC



#### Toggling 1 to 4







#### Intercom Auto Reconnection













# Easy pairing













Anycom

Music Sharing

Easy Pairing

Dual Audio Setting interphone F3MC €



Weather Protection Skin **Product Highlights** 



















# MC series comparison chart





| TTS | Any-<br>Com | Easy<br>Pairing | Music<br>Sharing | Dual<br>Audio<br>Setting | Intercom<br>Auto<br>Recon. | Toggling | FM<br>RDS<br>Radio |
|-----|-------------|-----------------|------------------|--------------------------|----------------------------|----------|--------------------|
|     |             |                 |                  |                          |                            |          |                    |
|     | <b>\</b>    | <b>*</b>        |                  | <b>*</b>                 | <b>\</b>