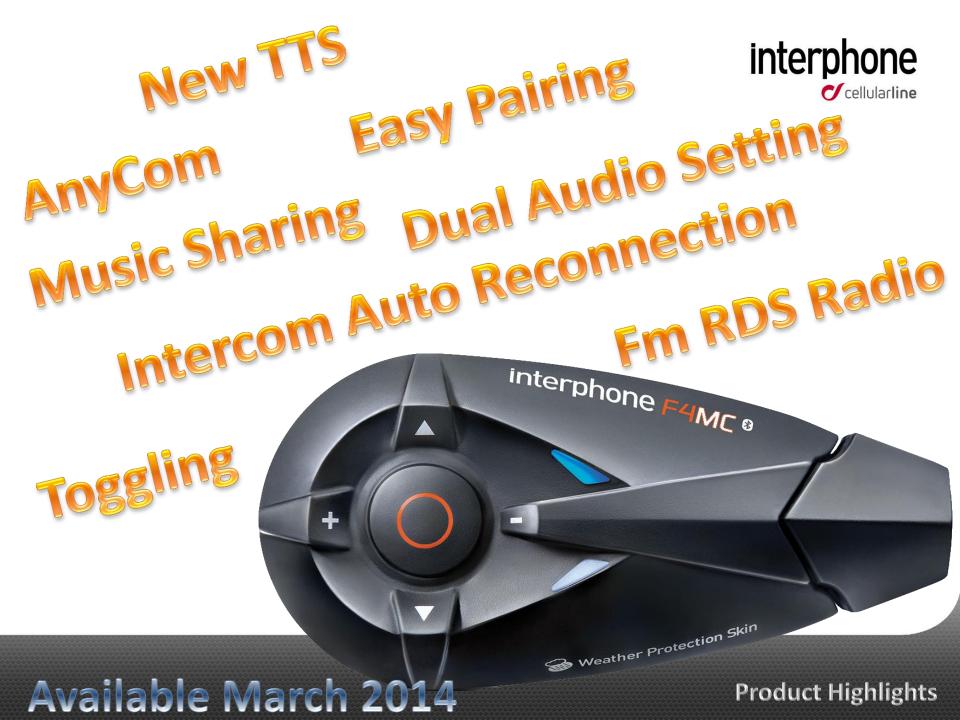

### Music Sharing

## **Dual Audio Setting**

Jet Helmet Setting

Full Face Helmet Setting

#### Toggling 1 to 4

#### Intercom Auto Reconnection