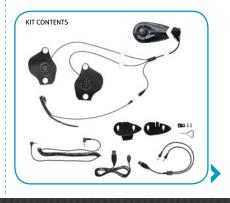

## PRODUCT IN **BULK**\*

ATTENTION: INSTALLATION KIT PROVIDED WITHOUT BOX

interphone

#### Features

- "Hi-tech" microphone
- Dual "High performance" ultra thin headset
  Optimum sound quality
- Easy to install
- Adheres perfectly to the inside of the helmet
   Can be used with INTERPHONE MC/XT SERIES, F5S and F5
- Tested for use with Schuberth C3 helmets