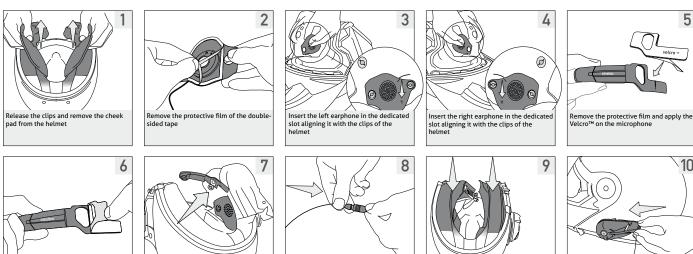

it with the clips

Join the connectors

Put the cheek pad back in place attaching Connect headphones/microphone to the control unit

### \* ATTENTION: INSTALLATION **KIT PROVIDED** WITHOUT BOX

Compatibility

Compatible with Schuberth C3

**BLUETOOTH® COMMUNICATION** 

stuck

Attach the microphone to the helmet

placing it under the clip and apply some

pressure so that the adhesive tape is wel

Remove the second protective film from

the Velcro™