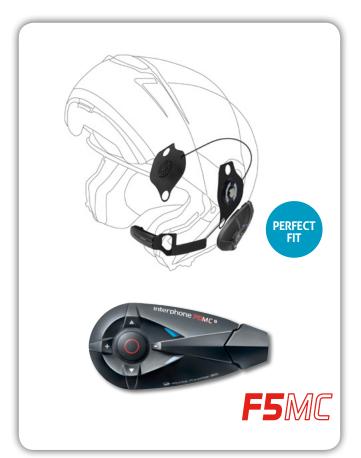

#### Description

The new INTERPHONEF5MC is one of the most feature-rich device of the market for biker's communication and entertainment. For those demanding the best! The new INTERPHONEF5MC has a multi-device connectivity, including

mobile phone, A2DP Bluetooth<sup>®</sup> stereo, FM radio with RDS, wire connectivity to iPod<sup>™</sup>/MP3 player and much more features.

The TTS full vocal menu help and easy-to-access and intuitive button operations make the INTERPHONEF5MC a perfect companion for motorcycles.

#### New features

- ANYCOM Thanks to this innovative function, INTERPHONEF5MC can communicate with all intercom devices of different brands in full duplex mode (in order to use the Anycom feature, the pairing on the other unit must be done as a phone).
- TTS MULTILINGUAL STATUS ANNOUNCEMENTS
- INTERCOM AUTO RECONNECTION If your intercom friend goes out of range while having an intercom conversation, INTERPHONEF5MC automatically tries to reconnect the intercom.
- SONG SHARING Rider and passenger can share same stereo music from MP3 source (via Bluetooth® or line-in).
- TWO WAY SETTING VOLUME For more comfortable conversation in intercom mode, you can set the volume in two way
  a) for jet helmets
  b) for full face helmets.
- EASY PAIRING Pairing is possible when INTERPHONEF5MC are turned on.
- NEW FM RADIO Improved performances for FM receiver, single press to search new FM stations, long press for store them.
- AUDIO QUALITY IMPROVEMENT

ARTICLE CODE INTERPHONEF5MCSCHU